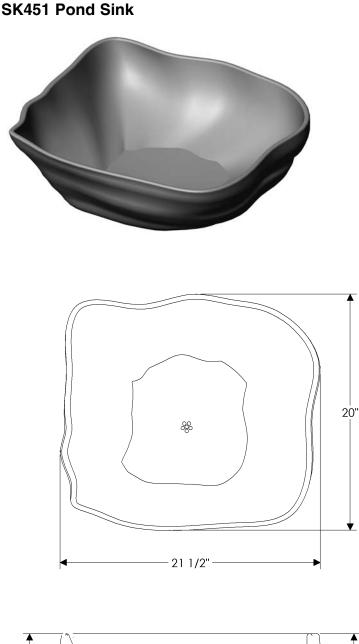

- Specify metal and patina.
- All finishes are priced the same.

**SK451** Pond Sink .....\$ 4750.00 20" x 21 1/2" x 5 13/16" deep vessel mount 83 lbs.

Note: This sink is shipped with an integral grid drain. Tailpiece is supplied with sink-1 1/4" x 8" outside dimension with 27 threads per inch.

5 13/16" Inside 6 1/16" Depth

1020 Airport Way Hailey, Idaho 83333 USA toll free 888.788.2013 • ph. 208.788.2013 • fax 208.788.2577 info@rockymountainhardware.com www.rockymountainhardware.com 201209